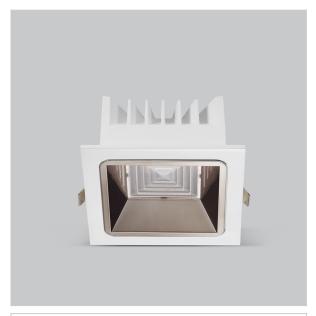

## Asparo Down Lights

ITEM SKU#: 662187492742

## Product Code: IK-RASPRODL-20W-50K-WH-90C-50D

| Voltage            | 100 - 277 V AC, 50-60 Hz                                                  |
|--------------------|---------------------------------------------------------------------------|
| Lumen Output       | 2800lm                                                                    |
| Power              | 20W                                                                       |
| Efficacy           | 140lm/w                                                                   |
| CCT                | 5000K                                                                     |
| CRI                | >90                                                                       |
| Beam Angle         | 50°                                                                       |
| Light Distribution | Wide flood                                                                |
| LED Type           | СОВ                                                                       |
| LED Light Source   | Osram SOLERIQ S 19                                                        |
| Start Time         | Instant                                                                   |
| Driver             | Stand Alone (included)                                                    |
| Operating Position | Non - Swiveling Type                                                      |
| Dimming            | On-Off / Triac / 0-10 V                                                   |
| Construction       | Sqaure                                                                    |
| Mounting Type      | Recessed                                                                  |
| Heads              | Single Head                                                               |
| Body Material      | Aluminium Die cast                                                        |
| Finish             | White                                                                     |
| Height             | 3"                                                                        |
| Diameter           | 5-1/2"x5-1/2"                                                             |
| Cut Out            | 5"x5"                                                                     |
| Optics             | Darklight Technology Black, Silver                                        |
| Application Area   | Guest Room, Corridor, Restaurant, Meeting Room Club, Hall, Hotel Entrance |

Beam Spread (Option)

Aspro, a square LED downlight made of aluminum die cast with high quality powder coated luminaire housing and optimum heat sink. Specular reflector & power grid /global connectors available with isolated LED Driver using Ultra bright OSRAM COB. Moreover, the specular darklight reflector in this store light allows outstanding visual comfort to the visitors.