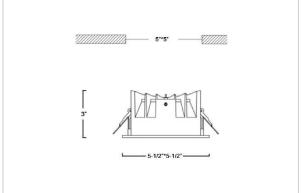

## Product Code: IK-RASPRODL-20W-50K-WH-90C-50D

| Voltage            | 100 - 277 V AC, 50-60 Hz                                                  |
|--------------------|---------------------------------------------------------------------------|
| Lumen Output       | 2800lm                                                                    |
| Power              | 20W                                                                       |
| Efficacy           | 140lm/w                                                                   |
| CCT                | 5000K                                                                     |
| CRI                | >90                                                                       |
| Beam Angle         | 50°                                                                       |
| Light Distribution | Wide flood                                                                |
| LED Type           | СОВ                                                                       |
| LED Light Source   | Osram SOLERIQ S 19                                                        |
| Start Time         | Instant                                                                   |
| Driver             | Stand Alone (included)                                                    |
| Operating Position | Non - Swiveling Type                                                      |
| Dimming            | On-Off / Triac / 0-10 V                                                   |
| Construction       | Sqaure                                                                    |
| Mounting Type      | Recessed                                                                  |
| Heads              | Single Head                                                               |
| Body Material      | Aluminium Die cast                                                        |
| Finish             | White                                                                     |
| Height             | 3"                                                                        |
| Diameter           | 5-1/2"x5-1/2"                                                             |
| Cut Out            | 5"x5"                                                                     |
| Optics             | Darklight Technology Black, Silver                                        |
| Application Area   | Guest Room, Corridor, Restaurant, Meeting Room Club, Hall, Hotel Entrance |