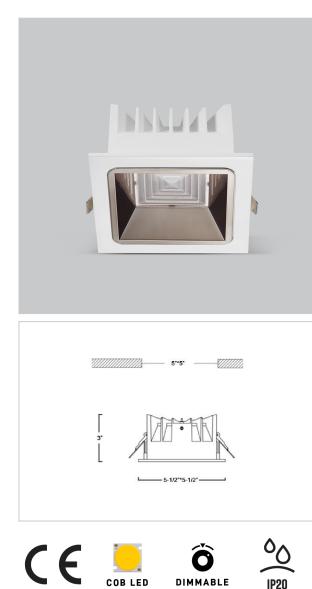

## Product Code : IK-RASPRODL-20W-40K-WH-90C-50D

| Voltage            | 100 - 277 V AC, 50-60 Hz                                                  |
|--------------------|---------------------------------------------------------------------------|
| Lumen Output       | 2660lm                                                                    |
| Power              | 20W                                                                       |
| Efficacy           | 140lm/w                                                                   |
| ССТ                | 4000K                                                                     |
| CRI                | >90                                                                       |
| Beam Angle         | 50°                                                                       |
| Light Distribution | Wide flood                                                                |
| LED Type           | СОВ                                                                       |
| LED Light Source   | Osram SOLERIQ S 19                                                        |
| Start Time         | Instant                                                                   |
| Driver             | Stand Alone (included)                                                    |
| Operating Position | Non - Swiveling Type                                                      |
| Dimming            | On-Off / Triac / 0-10 V                                                   |
| Construction       | Sqaure                                                                    |
| Mounting Type      | Recessed                                                                  |
| Heads              | Single Head                                                               |
| Body Material      | Aluminium Die cast                                                        |
| Finish             | White                                                                     |
| Height             | 3"                                                                        |
| Diameter           | 5-1/2"x5-1/2"                                                             |
| Cut Out            | 5"x5"                                                                     |
| Optics             | Darklight Technology Black, Silver                                        |
| Application Area   | Guest Room, Corridor, Restaurant, Meeting Room Club, Hall, Hotel Entrance |