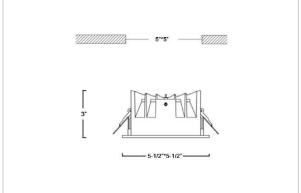

## Product Code: IK-RASPRODL-20W-27K-WH-90C-50D

| Voltage            | 100 - 277 V AC, 50-60 Hz                                                  |
|--------------------|---------------------------------------------------------------------------|
| Lumen Output       | 2400lm                                                                    |
| Power              | 20W                                                                       |
| Efficacy           | 140lm/w                                                                   |
| CCT                | 2700K                                                                     |
| CRI                | >90                                                                       |
| Beam Angle         | 50°                                                                       |
| Light Distribution | Wide flood                                                                |
| LED Type           | COB                                                                       |
| LED Light Source   | Osram SOLERIQ S 19                                                        |
| Start Time         | Instant                                                                   |
| Driver             | Stand Alone (included)                                                    |
| Operating Position | Non - Swiveling Type                                                      |
| Dimming            | On-Off / Triac / 0-10 V                                                   |
| Construction       | Sqaure                                                                    |
| Mounting Type      | Recessed                                                                  |
| Heads              | Single Head                                                               |
| Body Material      | Aluminium Die cast                                                        |
| Finish             | White                                                                     |
| Height             | 3"                                                                        |
| Diameter           | 5-1/2"x5-1/2"                                                             |
| Cut Out            | 5"x5"                                                                     |
| Optics             | Darklight Technology Black, Silver                                        |
| Application Area   | Guest Room, Corridor, Restaurant, Meeting Room Club, Hall, Hotel Entrance |