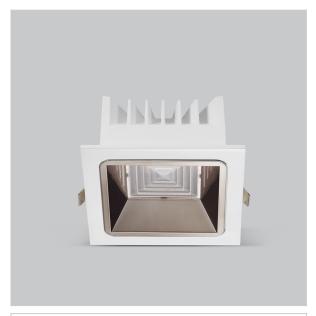

## Asparo Down Lights

## Product Code: IK-RASPRODL-20W-27K-WH-90C-50D

| Voltage            | 100 - 277 V AC, 50-60 Hz                                                  |
|--------------------|---------------------------------------------------------------------------|
| Lumen Output       | 2400lm                                                                    |
| Power              | 20W                                                                       |
| Efficacy           | 140lm/w                                                                   |
| CCT                | 2700K                                                                     |
| CRI                | >90                                                                       |
| Beam Angle         | 50°                                                                       |
| Light Distribution | Wide flood                                                                |
| LED Type           | COB                                                                       |
| LED Light Source   | Osram SOLERIQ S 19                                                        |
| Start Time         | Instant                                                                   |
| Driver             | Stand Alone (included)                                                    |
| Operating Position | Non - Swiveling Type                                                      |
| Dimming            | On-Off / Triac / 0-10 V                                                   |
| Construction       | Sqaure                                                                    |
| Mounting Type      | Recessed                                                                  |
| Heads              | Single Head                                                               |
| Body Material      | Aluminium Die cast                                                        |
| Finish             | White                                                                     |
| Height             | 3"                                                                        |
| Diameter           | 5-1/2"x5-1/2"                                                             |
| Cut Out            | 5"x5"                                                                     |
| Optics             | Darklight Technology Black, Silver                                        |
| Application Area   | Guest Room, Corridor, Restaurant, Meeting Room Club, Hall, Hotel Entrance |

Beam Spread (Option)

Aspro, a square LED downlight made of aluminum die cast with high quality powder coated luminaire housing and optimum heat sink. Specular reflector & power grid /global connectors available with isolated LED Driver using Ultra bright OSRAM COB. Moreover, the specular darklight reflector in this store light allows outstanding visual comfort to the visitors.