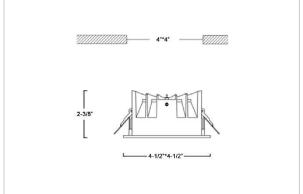

## Product Code: IK-RASPRODL-12W-50K-WH-90C-50D

| Voltage            | 100 - 277 V AC, 50-60 Hz                                                  |
|--------------------|---------------------------------------------------------------------------|
| Lumen Output       | 1666.98lm                                                                 |
| Power              | 12W                                                                       |
| Efficacy           | 140lm/w                                                                   |
| CCT                | 5000K                                                                     |
| CRI                | >90                                                                       |
| Beam Angle         | 50°                                                                       |
| Light Distribution | Wide flood                                                                |
| LED Type           | СОВ                                                                       |
| LED Light Source   | Osram SOLERIQ S 19                                                        |
| Start Time         | Instant                                                                   |
| Driver             | Stand Alone (included)                                                    |
| Operating Position | Non - Swiveling Type                                                      |
| Dimming            | On-Off / Triac / 0-10 V                                                   |
| Construction       | Sqaure                                                                    |
| Mounting Type      | Recessed                                                                  |
| Heads              | Single Head                                                               |
| Body Material      | Aluminium Die cast                                                        |
| Finish             | White                                                                     |
| Diameter           | 4-1/2"x4-1/2"                                                             |
| Cut Out            | 4"x4"                                                                     |
| Optics             | Darklight Technology Black, Silver                                        |
| Application Area   | Guest Room, Corridor, Restaurant, Meeting Room Club, Hall, Hotel Entrance |
|                    |                                                                           |