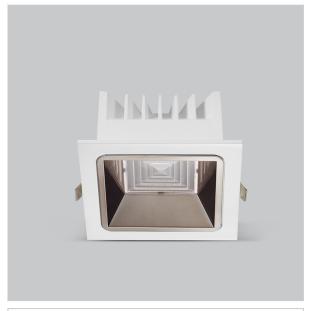

## Product Code: IK-RASPRODL-12W-50K-WH-90C-50D

| Voltage            | 100 - 277 V AC, 50-60 Hz                                                  |
|--------------------|---------------------------------------------------------------------------|
| Lumen Output       | 1666.98lm                                                                 |
| Power              | 12W                                                                       |
| Efficacy           | 140lm/w                                                                   |
| CCT                | 5000K                                                                     |
| CRI                | >90                                                                       |
| Beam Angle         | 50°                                                                       |
| Light Distribution | Wide flood                                                                |
| LED Type           | СОВ                                                                       |
| LED Light Source   | Osram SOLERIQ S 19                                                        |
| Start Time         | Instant                                                                   |
| Driver             | Stand Alone (included)                                                    |
| Operating Position | Non - Swiveling Type                                                      |
| Dimming            | On-Off / Triac / 0-10 V                                                   |
| Construction       | Sqaure                                                                    |
| Mounting Type      | Recessed                                                                  |
| Heads              | Single Head                                                               |
| Body Material      | Aluminium Die cast                                                        |
| Finish             | White                                                                     |
| Diameter           | 4-1/2"x4-1/2"                                                             |
| Cut Out            | 4"x4"                                                                     |
| Optics             | Darklight Technology Black, Silver                                        |
| Application Area   | Guest Room, Corridor, Restaurant, Meeting Room Club, Hall, Hotel Entrance |
|                    |                                                                           |

Beam Spread (Option)

Aspro, a square LED downlight made of aluminum die cast with high quality powder coated luminaire housing and optimum heat sink. Specular reflector & power grid /global connectors available with isolated LED Driver using Ultra bright OSRAM COB. Moreover, the specular darklight reflector in this store light allows outstanding visual comfort to the visitors.