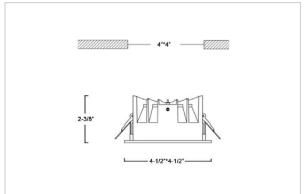

## Product Code: IK-RASPRODL-12W-40K-WH-90C-50D

| Voltage            | 100 - 277 V AC, 50-60 Hz                                                  |
|--------------------|---------------------------------------------------------------------------|
| Lumen Output       | 1587.6lm                                                                  |
| Power              | 12W                                                                       |
| Efficacy           | 140lm/w                                                                   |
| CCT                | 4000K                                                                     |
| CRI                | >90                                                                       |
| Beam Angle         | 50°                                                                       |
| Light Distribution | Wide flood                                                                |
| LED Type           | COB                                                                       |
| LED Light Source   | Osram SOLERIQ S 19                                                        |
| Start Time         | Instant                                                                   |
| Driver             | Stand Alone (included)                                                    |
| Operating Position | Non - Swiveling Type                                                      |
| Dimming            | On-Off / Triac / 0-10 V                                                   |
| Construction       | Sqaure                                                                    |
| Mounting Type      | Recessed                                                                  |
| Heads              | Single Head                                                               |
| Body Material      | Aluminium Die cast                                                        |
| Finish             | White                                                                     |
| Diameter           | 4-1/2"x4-1/2"                                                             |
| Cut Out            | 4"x4"                                                                     |
| Optics             | Darklight Technology Black, Silver                                        |
| Application Area   | Guest Room, Corridor, Restaurant, Meeting Room Club, Hall, Hotel Entrance |
|                    |                                                                           |

Beam Spread (Option)

Aspro, a square LED downlight made of aluminum die cast with high quality powder coated luminaire housing and optimum heat sink. Specular reflector & power grid /global connectors available with isolated LED Driver using Ultra bright OSRAM COB. Moreover, the specular darklight reflector in this store light allows outstanding visual comfort to the visitors.