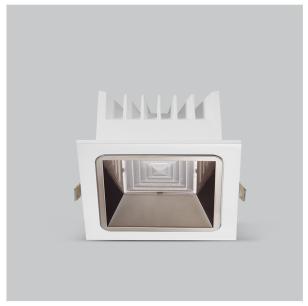

## Asparo Down Lights

ITEM SKU#: 662187492698

## Product Code: IK-RASPRODL-12W-40K-WH-90C-50D

| Voltage            | 100 - 277 V AC, 50-60 Hz                                                  |
|--------------------|---------------------------------------------------------------------------|
| Lumen Output       | 1587.6lm                                                                  |
| Power              | 12W                                                                       |
| Efficacy           | 140lm/w                                                                   |
| CCT                | 4000K                                                                     |
| CRI                | >90                                                                       |
| Beam Angle         | 50°                                                                       |
| Light Distribution | Wide flood                                                                |
| LED Type           | COB                                                                       |
| LED Light Source   | Osram SOLERIQ S 19                                                        |
| Start Time         | Instant                                                                   |
| Driver             | Stand Alone (included)                                                    |
| Operating Position | Non - Swiveling Type                                                      |
| Dimming            | On-Off / Triac / 0-10 V                                                   |
| Construction       | Sqaure                                                                    |
| Mounting Type      | Recessed                                                                  |
| Heads              | Single Head                                                               |
| Body Material      | Aluminium Die cast                                                        |
| Finish             | White                                                                     |
| Diameter           | 4-1/2"x4-1/2"                                                             |
| Cut Out            | 4"x4"                                                                     |
| Optics             | Darklight Technology Black, Silver                                        |
| Application Area   | Guest Room, Corridor, Restaurant, Meeting Room Club, Hall, Hotel Entrance |
|                    |                                                                           |

Beam Spread (Option)

Aspro, a square LED downlight made of aluminum die cast with high quality powder coated luminaire housing and optimum heat sink. Specular reflector & power grid /global connectors available with isolated LED Driver using Ultra bright OSRAM COB. Moreover, the specular darklight reflector in this store light allows outstanding visual comfort to the visitors.