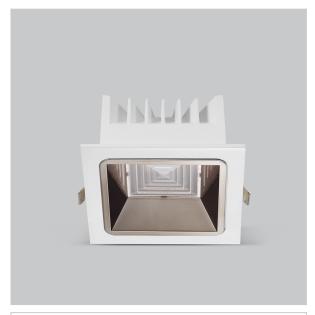

## Product Code: IK-RASPRODL-12W-27K-WH-90C-50D

| Voltage            | 100 - 277 V AC, 50-60 Hz                                                  |
|--------------------|---------------------------------------------------------------------------|
| Lumen Output       | 1440lm                                                                    |
| Power              | 12W                                                                       |
| Efficacy           | 140lm/w                                                                   |
| CCT                | 2700K                                                                     |
| CRI                | >90                                                                       |
| Beam Angle         | 50°                                                                       |
| Light Distribution | Wide flood                                                                |
| LED Type           | COB                                                                       |
| LED Light Source   | Osram SOLERIQ S 19                                                        |
| Start Time         | Instant                                                                   |
| Driver             | Stand Alone (included)                                                    |
| Operating Position | Non - Swiveling Type                                                      |
| Dimming            | On-Off / Triac / 0-10 V                                                   |
| Construction       | Sqaure                                                                    |
| Mounting Type      | Recessed                                                                  |
| Heads              | Single Head                                                               |
| Body Material      | Aluminium Die cast                                                        |
| Finish             | White                                                                     |
| Diameter           | 4-1/2"x4-1/2"                                                             |
| Cut Out            | 4"x4"                                                                     |
| Optics             | Darklight Technology Black, Silver                                        |
| Application Area   | Guest Room, Corridor, Restaurant, Meeting Room Club, Hall, Hotel Entrance |
|                    |                                                                           |

Beam Spread (Option)

Aspro, a square LED downlight made of aluminum die cast with high quality powder coated luminaire housing and optimum heat sink. Specular reflector & power grid /global connectors available with isolated LED Driver using Ultra bright OSRAM COB. Moreover, the specular darklight reflector in this store light allows outstanding visual comfort to the visitors.