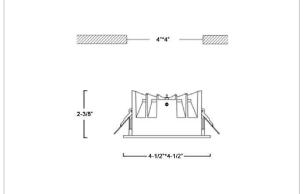

## Product Code: IK-RASPRODL-12W-27K-WH-90C-50D

| Voltage            | 100 - 277 V AC, 50-60 Hz                                                  |
|--------------------|---------------------------------------------------------------------------|
| Lumen Output       | 1440lm                                                                    |
| Power              | 12W                                                                       |
| Efficacy           | 140lm/w                                                                   |
| CCT                | 2700K                                                                     |
| CRI                | >90                                                                       |
| Beam Angle         | 50°                                                                       |
| Light Distribution | Wide flood                                                                |
| LED Type           | COB                                                                       |
| LED Light Source   | Osram SOLERIQ S 19                                                        |
| Start Time         | Instant                                                                   |
| Driver             | Stand Alone (included)                                                    |
| Operating Position | Non - Swiveling Type                                                      |
| Dimming            | On-Off / Triac / 0-10 V                                                   |
| Construction       | Sqaure                                                                    |
| Mounting Type      | Recessed                                                                  |
| Heads              | Single Head                                                               |
| Body Material      | Aluminium Die cast                                                        |
| Finish             | White                                                                     |
| Diameter           | 4-1/2"x4-1/2"                                                             |
| Cut Out            | 4"x4"                                                                     |
| Optics             | Darklight Technology Black, Silver                                        |
| Application Area   | Guest Room, Corridor, Restaurant, Meeting Room Club, Hall, Hotel Entrance |
|                    |                                                                           |