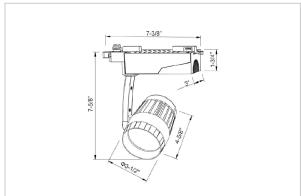

## Product Code: IK-RBOLIDETL-30W-40K-WH-90C-60D

| Voltage            | 100 - 277 V AC, 50-60 Hz |
|--------------------|--------------------------|
| Lumen Output       | 3013.46lm                |
| Power              | 30W                      |
| Efficacy           | 140lm/w                  |
| CCT                | 4000K                    |
| CRI                | >90                      |
| Beam Angle         | 60°                      |
| Light Distribution | Wide flood               |
| LED Type           | СОВ                      |
| LED Light Source   | Osram SOLERIQ S 19       |
| Start Time         | Instant                  |
| Driver             | Stand Alone (included)   |
| Operating Position | Swiveling Type           |
| Dimming            | Triac Dimming            |
| Construction       | Track                    |
| Mounting Type      | Track Light Structure    |
| Heads              | Single Head              |
| Finish             | White                    |
| Length             | 4-5/8"                   |
| Height             | 7-5/8"                   |
| Diameter           | 3-1/2"                   |
| Cut Out            | 7-3/8"                   |
| Width (W)          | 7-3/8"                   |
| Application Area   | Indoor Applications      |