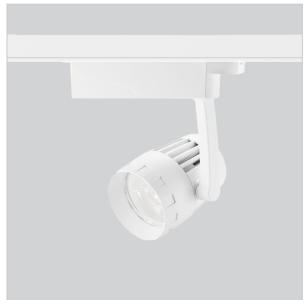

## **Bolide Track Lights**

ITEM SKU#: 662187490175

## Product Code: IK-RBOLIDETL-30W-40K-WH-90C-60D

| Voltage            | 100 - 277 V AC, 50-60 Hz |
|--------------------|--------------------------|
| Lumen Output       | 3013.46lm                |
| Power              | 30W                      |
| Efficacy           | 140lm/w                  |
| CCT                | 4000K                    |
| CRI                | >90                      |
| Beam Angle         | 60°                      |
| Light Distribution | Wide flood               |
| LED Type           | СОВ                      |
| LED Light Source   | Osram SOLERIQ S 19       |
| Start Time         | Instant                  |
| Driver             | Stand Alone (included)   |
| Operating Position | Swiveling Type           |
| Dimming            | Triac Dimming            |
| Construction       | Track                    |
| Mounting Type      | Track Light Structure    |
| Heads              | Single Head              |
| Finish             | White                    |
| Length             | 4-5/8"                   |
| Height             | 7-5/8"                   |
| Diameter           | 3-1/2"                   |
| Cut Out            | 7-3/8"                   |
| Width (W)          | 7-3/8"                   |
| Application Area   | Indoor Applications      |

## Beam Spread (Options) Spot Wide Flood 7 ft ft 3.0 0.72 3.0 1.41 3.0 2.03 3.0 3.15 9.0 2.15 9.0 4.22 9.0 6.09 9.0 9.45 15.0 3.58 15.0 7.04 15.0 10.15 15.0

Bolide is a technologically advanced LED track light with incorporated electronic gear and chip on board. It also has a high-quality reflector with three different beam spreads. Moreover, the lamp housing of die-cast aluminum for optimal cooling allows the fixture to last longer than its traditional counterparts.