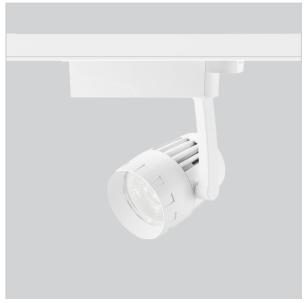

## **Bolide Track Lights**

ITEM SKU#: 662187490120

## Product Code: IK-RBOLIDETL-30W-35K-WH-90C-38D

| Voltage                | 100 - 277 V AC, 50-60 Hz   |
|------------------------|----------------------------|
| Lumen Output           | 2848.96lm                  |
| Power                  | 30W                        |
| Efficacy               | 140lm/w                    |
| CCT                    | 3500K                      |
| CRI                    | >90                        |
| Beam Angle             | 38°                        |
| Light Distribution     | Flood                      |
| LED Type               | COB                        |
| LED Light Source       | Osram SOLERIQ S 19         |
| Start Time             | Instant                    |
| Driver                 | Stand Alone (included)     |
| Operating Position     | Swiveling Type             |
| Dimming                | Triac Dimming              |
| Construction           | Track                      |
| Mounting Type          | Track Light Structure      |
| Heads                  | Single Head                |
|                        | olligio rioda              |
| Finish                 | White                      |
| Finish<br>Length       | -                          |
|                        | White                      |
| Length                 | White 4-5/8"               |
| Length                 | White 4-5/8" 7-5/8"        |
| Length Height Diameter | White 4-5/8" 7-5/8" 3-1/2" |

## Beam Spread (Options) Spot Wide Flood 7 ft ft 3.0 0.72 3.0 1.41 3.0 2.03 3.0 3.15 9.0 2.15 9.0 4.22 9.0 6.09 9.0 9.45 15.0 3.58 15.0 7.04 15.0 10.15 15.0

Bolide is a technologically advanced LED track light with incorporated electronic gear and chip on board. It also has a high-quality reflector with three different beam spreads. Moreover, the lamp housing of die-cast aluminum for optimal cooling allows the fixture to last longer than its traditional counterparts.