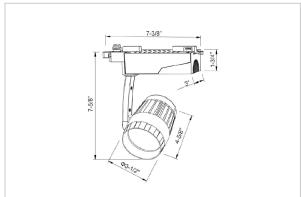

## Product Code: IK-RBOLIDETL-30W-35K-WH-90C-38D

| Voltage                | 100 - 277 V AC, 50-60 Hz   |
|------------------------|----------------------------|
| Lumen Output           | 2848.96lm                  |
| Power                  | 30W                        |
| Efficacy               | 140lm/w                    |
| CCT                    | 3500K                      |
| CRI                    | >90                        |
| Beam Angle             | 38°                        |
| Light Distribution     | Flood                      |
| LED Type               | COB                        |
| LED Light Source       | Osram SOLERIQ S 19         |
| Start Time             | Instant                    |
| Driver                 | Stand Alone (included)     |
| Operating Position     | Swiveling Type             |
| Dimming                | Triac Dimming              |
| Construction           | Track                      |
| Mounting Type          | Track Light Structure      |
| Heads                  | Single Head                |
|                        | olligio rioda              |
| Finish                 | White                      |
| Finish<br>Length       | -                          |
|                        | White                      |
| Length                 | White 4-5/8"               |
| Length                 | White 4-5/8" 7-5/8"        |
| Length Height Diameter | White 4-5/8" 7-5/8" 3-1/2" |