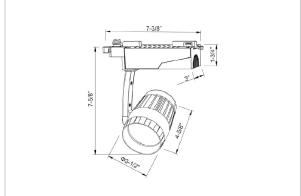

## Product Code: IK-RBOLIDETL-30W-27K-WH-90C-24D

| Voltage            | 100 - 277 V AC, 50-60 Hz |
|--------------------|--------------------------|
| Lumen Output       | 2582lm                   |
| Power              | 30W                      |
| Efficacy           | 140lm/w                  |
| CCT                | 2700K                    |
| CRI                | >90                      |
| Beam Angle         | 24°                      |
| Light Distribution | Medium                   |
| LED Type           | COB                      |
| LED Light Source   | Osram SOLERIQ S 19       |
| Start Time         | Instant                  |
| Driver             | Stand Alone (included)   |
| Operating Position | Swiveling Type           |
| Dimming            | Triac Dimming            |
| Construction       | Track                    |
| Mounting Type      | Track Light Structure    |
| Heads              | Single Head              |
| Finish             | White                    |
| Length             | 4-5/8"                   |
| Height             | 7-5/8"                   |
| Diameter           | 3-1/2"                   |
| Cut Out            | 7-3/8"                   |
| Width (W)          | 7-3/8"                   |
| Application Area   | Indoor Applications      |