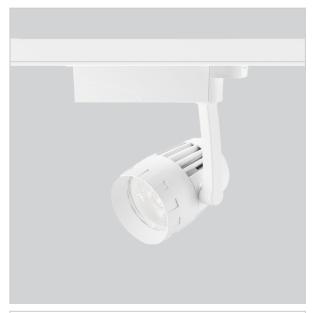

## **Bolide Track Lights**

ITEM SKU#: 662187490069

Bolide is a technologically advanced LED track light with incorporated electronic gear and chip on board. It also has a high-quality reflector with three different beam spreads. Moreover, the lamp housing of die-cast aluminum for optimal cooling allows the fixture to last longer than its traditional counterparts.