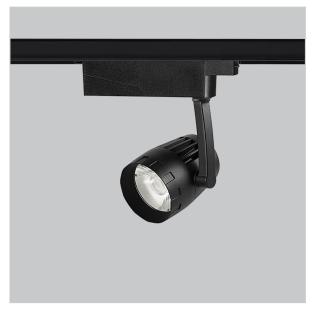

## Product Code: IK-RBOLIDETL-30W-35K-BL-90C-60D

| Voltage            | 100 - 277 V AC, 50-60 Hz |
|--------------------|--------------------------|
| Lumen Output       | 2869.96lm                |
| Power              | 30W                      |
| Efficacy           | 140lm/w                  |
| ССТ                | 3500K                    |
| CRI                | >90                      |
| Beam Angle         | 60°                      |
| Light Distribution | Wide flood               |
| LED Type           | COB                      |
| LED Light Source   | Osram SOLERIQ S 19       |
| Start Time         | Instant                  |
| Driver             | Stand Alone (included)   |
| Operating Position | Swiveling Type           |
| Dimming            | Triac Dimming            |
| Construction       | Track                    |
| Mounting Type      | Track Light Structure    |
| Heads              | Single Head              |
| Finish             | Black                    |
| Length             | 4-5/8"                   |
| Height             | 7-5/8"                   |
| Diameter           | 3-1/2"                   |
| Cut Out            | 7-3/8"                   |
| Width (W)          | 7-3/8"                   |
| Application Area   | Indoor Applications      |