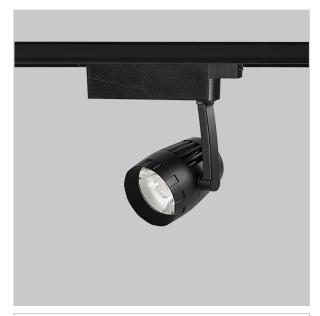

## **Bolide Track Lights**

ITEM SKU#: 662187489858

## Beam Spread (Options) Spot Wide Flood 7 ft ft 3.0 0.72 3.0 1.41 3.0 2.03 3.0 3.15 9.0 2.15 9.0 4.22 9.0 6.09 9.0 9.45 15.0 3.58 15.0 7.04 15.0 10.15 15.0

Bolide is a technologically advanced LED track light with incorporated electronic gear and chip on board. It also has a high-quality reflector with three different beam spreads. Moreover, the lamp housing of die-cast aluminum for optimal cooling allows the fixture to last longer than its traditional counterparts.