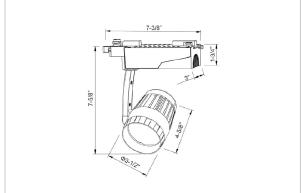

## Product Code: IK-RBOLIDETL-30W-40K-BL-90C-24D

| Voltage            | 100 - 277 V AC, 50-60 Hz |
|--------------------|--------------------------|
| Lumen Output       | 2988.98lm                |
| Power              | 30W                      |
| Efficacy           | 140lm/w                  |
| ССТ                | 4000K                    |
| CRI                | >90                      |
| Beam Angle         | 24°                      |
| Light Distribution | Medium                   |
| LED Type           | COB                      |
| LED Light Source   | Osram SOLERIQ S 19       |
| Start Time         | Instant                  |
| Driver             | Stand Alone (included)   |
| Operating Position | Swiveling Type           |
| Dimming            | Triac Dimming            |
| Construction       | Track                    |
| Mounting Type      | Track Light Structure    |
| Heads              | Single Head              |
| Finish             | Black                    |
| Length             | 4-5/8"                   |
| Height             | 7-5/8"                   |
| Diameter           | 3-1/2"                   |
| Cut Out            | 7-3/8"                   |
| Width (W)          | 7-3/8"                   |
| Application Area   | Indoor Applications      |