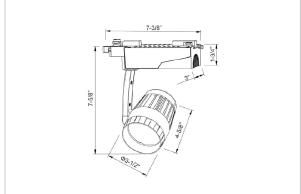

## Product Code: IK-RBOLIDETL-30W-27K-BL-90C-24D

| Voltage            | 100 - 277 V AC, 50-60 Hz |
|--------------------|--------------------------|
| Lumen Output       | 2582lm                   |
| Power              | 30W                      |
| Efficacy           | 140lm/w                  |
| ССТ                | 2700K                    |
| CRI                | >90                      |
| Beam Angle         | 24°                      |
| Light Distribution | Medium                   |
| LED Type           | COB                      |
| LED Light Source   | Osram SOLERIQ S 19       |
| Start Time         | Instant                  |
| Driver             | Stand Alone (included)   |
| Operating Position | Swiveling Type           |
| Dimming            | Triac Dimming            |
| Construction       | Track                    |
| Mounting Type      | Track Light Structure    |
| Heads              | Single Head              |
| Finish             | Black                    |
| Length             | 4-5/8"                   |
| Height             | 7-5/8"                   |
| Diameter           | 3-1/2"                   |
| Cut Out            | 7-3/8"                   |
| Width (W)          | 7-3/8"                   |
| Application Area   | Indoor Applications      |