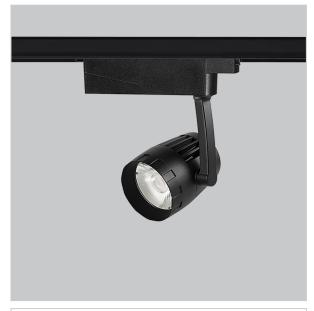

## **Bolide Track Lights**

ITEM SKU#: 662187489810

## Beam Spread (Options) Spot Wide Flood 7 ft ft 3.0 0.72 3.0 1.41 3.0 2.03 3.0 3.15 9.0 2.15 9.0 4.22 9.0 6.09 9.0 9.45 15.0 3.58 15.0 7.04 15.0 10.15 15.0

Bolide is a technologically advanced LED track light with incorporated electronic gear and chip on board. It also has a high-quality reflector with three different beam spreads. Moreover, the lamp housing of die-cast aluminum for optimal cooling allows the fixture to last longer than its traditional counterparts.