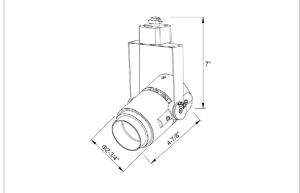

## Product Code: IK-RALEMTL-30W-50K-WH-90C-60D

| Voltage            | 100 - 277 V AC, 50-60 Hz |  |  |
|--------------------|--------------------------|--|--|
| Lumen Output       | 3013.46lm                |  |  |
| Power              | 30W                      |  |  |
| Efficacy           | 140lm/w                  |  |  |
| CCT                | 5000K                    |  |  |
| CRI                | >90                      |  |  |
| Beam Angle         | 60°                      |  |  |
| Light Distribution | Wide flood               |  |  |
| LED Type           | СОВ                      |  |  |
| LED Light Source   | Bridgelux V13            |  |  |
| Start Time         | Instant                  |  |  |
| Driver             | IK-LKAD029DC-05242       |  |  |
| Operating Position | Swiveling Type           |  |  |
| Dimming            | 0-10V                    |  |  |
| Construction       | Track                    |  |  |
| Mounting Type      | Track Light Structure    |  |  |
| Heads              | Single Head              |  |  |
| Body Material      | Aluminium Die cast       |  |  |
| Finish             | White                    |  |  |
| Length             | 5-1/2"                   |  |  |
| Height             | 7-3/4"                   |  |  |
| Diameter           | 3-1/2"                   |  |  |
| Application Area   | Indoor Applications      |  |  |
|                    |                          |  |  |