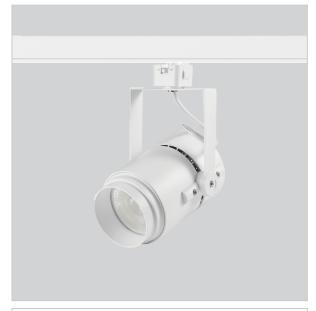

## Alem Track Lights

ITEM SKU#: 662187489766

Alem is a technologically advanced LED track light with incorporated electronic gear and chip on board.it also has a high-quality reflector with three different beam spreads. Moreover, the lamp housing of die-cast aluminium for optimal cooling allows the fixture to last longer than its traditional counterparts.