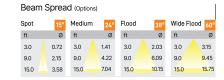

## Product Code: IK-RALEMTL-30W-50K-WH-90C-24D

| Voltage            | 100 - 277 V AC, 50-60 Hz |
|--------------------|--------------------------|
| Lumen Output       | 2988.98lm                |
| Power              | 30W                      |
| Efficacy           | 140lm/w                  |
| ССТ                | 5000K                    |
| CRI                | >90                      |
| Beam Angle         | 24°                      |
| Light Distribution | Medium                   |
| LED Type           | COB                      |
| LED Light Source   | Bridgelux V13            |
| Start Time         | Instant                  |
| Driver             | IK-LKAD029DC-05242       |
| Operating Position | Swiveling Type           |
| Dimming            | 0-10V                    |
| Construction       | Track                    |
| Mounting Type      | Track Light Structure    |
| Heads              | Single Head              |
| Body Material      | Aluminium Die cast       |
| Finish             | White                    |
| Length             | 5-1/2"                   |
| Height             | 7-3/4"                   |
| Diameter           | 3-1/2"                   |
| Application Area   | Indoor Applications      |
|                    |                          |

Alem is a technologically advanced LED track light with incorporated electronic gear and chip on board.It also has a high-quality reflector with three different beam spreads. Moreover, the lamp housing of die-cast aluminium for optimal cooling allows the fixture to last longer than its traditional counterparts.