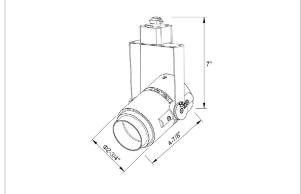

## Product Code: IK-RALEMTL-30W-50K-WH-90C-24D

| Voltage            | 100 - 277 V AC, 50-60 Hz |
|--------------------|--------------------------|
| Lumen Output       | 2988.98lm                |
| Power              | 30W                      |
| Efficacy           | 140lm/w                  |
| ССТ                | 5000K                    |
| CRI                | >90                      |
| Beam Angle         | 24°                      |
| Light Distribution | Medium                   |
| LED Type           | COB                      |
| LED Light Source   | Bridgelux V13            |
| Start Time         | Instant                  |
| Driver             | IK-LKAD029DC-05242       |
| Operating Position | Swiveling Type           |
| Dimming            | 0-10V                    |
| Construction       | Track                    |
| Mounting Type      | Track Light Structure    |
| Heads              | Single Head              |
| Body Material      | Aluminium Die cast       |
| Finish             | White                    |
| Length             | 5-1/2"                   |
| Height             | 7-3/4"                   |
| Diameter           | 3-1/2"                   |
| Application Area   | Indoor Applications      |
|                    |                          |