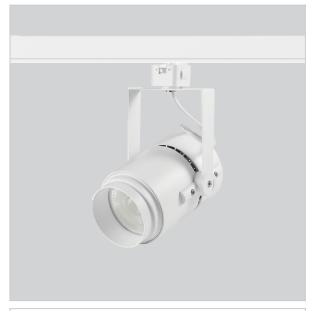

## Alem Track Lights

ITEM SKU#: 662187489681

Alem is a technologically advanced LED track light with incorporated electronic gear and chip on board.It also has a high-quality reflector with three different beam spreads. Moreover, the lamp housing of die-cast aluminium for optimal cooling allows the fixture to last longer than its traditional counterparts.