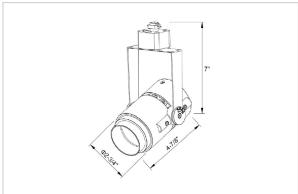

## Product Code: IK-RALEMTL-30W-40K-WH-90C-24D

| Voltage            | 100 - 277 V AC, 50-60 Hz |
|--------------------|--------------------------|
| Lumen Output       | 2846.65lm                |
| Power              | 30W                      |
| Efficacy           | 140lm/w                  |
| CCT                | 4000K                    |
| CRI                | >90                      |
| Beam Angle         | 24°                      |
| Light Distribution | Medium                   |
| LED Type           | СОВ                      |
| LED Light Source   | Bridgelux V13            |
| Start Time         | Instant                  |
| Driver             | IK-LKAD029DC-05242       |
| Operating Position | Swiveling Type           |
| Dimming            | 0-10V                    |
| Construction       | Track                    |
| Mounting Type      | Track Light Structure    |
| Heads              | Single Head              |
| Body Material      | Aluminium Die cast       |
| Finish             | White                    |
| Length             | 5-1/2"                   |
| Height             | 7-3/4"                   |
| Diameter           | 3-1/2"                   |
| Application Area   | Indoor Applications      |