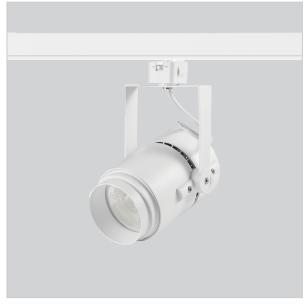

## Alem Track Lights

ITEM SKU#: 662187489674

## Product Code: IK-RALEMTL-30W-40K-WH-90C-24D

| Voltage            | 100 - 277 V AC, 50-60 Hz |
|--------------------|--------------------------|
| Lumen Output       | 2846.65lm                |
| Power              | 30W                      |
| Efficacy           | 140lm/w                  |
| CCT                | 4000K                    |
| CRI                | >90                      |
| Beam Angle         | 24°                      |
| Light Distribution | Medium                   |
| LED Type           | СОВ                      |
| LED Light Source   | Bridgelux V13            |
| Start Time         | Instant                  |
| Driver             | IK-LKAD029DC-05242       |
| Operating Position | Swiveling Type           |
| Dimming            | 0-10V                    |
| Construction       | Track                    |
| Mounting Type      | Track Light Structure    |
| Heads              | Single Head              |
| Body Material      | Aluminium Die cast       |
| Finish             | White                    |
| Length             | 5-1/2"                   |
| Height             | 7-3/4"                   |
| Diameter           | 3-1/2"                   |
| Application Area   | Indoor Applications      |

Alem is a technologically advanced LED track light with incorporated electronic gear and chip on board.it also has a high-quality reflector with three different beam spreads. Moreover, the lamp housing of die-cast aluminium for optimal cooling allows the fixture to last longer than its traditional counterparts.