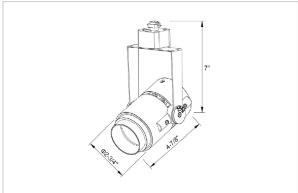

## Product Code: IK-RALEMTL-30W-27K-WH-90C-24D

| Voltage            | 100 - 277 V AC, 50-60 Hz |
|--------------------|--------------------------|
| Lumen Output       | 2582lm                   |
| Power              | 30W                      |
| Efficacy           | 140lm/w                  |
| ССТ                | 2700K                    |
| CRI                | >90                      |
| Beam Angle         | 24°                      |
| Light Distribution | Medium                   |
| LED Type           | COB                      |
| LED Light Source   | Bridgelux V13            |
| Start Time         | Instant                  |
| Driver             | IK-LKAD029DC-05242       |
| Operating Position | Swiveling Type           |
| Dimming            | 0-10V                    |
| Construction       | Track                    |
| Mounting Type      | Track Light Structure    |
| Heads              | Single Head              |
| Body Material      | Aluminium Die cast       |
| Finish             | White                    |
| Length             | 5-1/2"                   |
| Height             | 7-3/4"                   |
| Diameter           | 3-1/2"                   |
| Application Area   | Indoor Applications      |
|                    |                          |