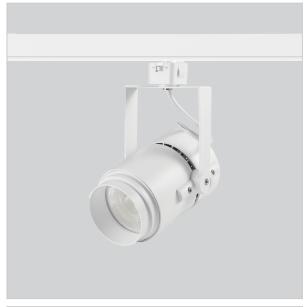

## Alem Track Lights

ITEM SKU#: 662187489650

## Product Code: IK-RALEMTL-30W-27K-WH-90C-24D

| Voltage            | 100 - 277 V AC, 50-60 Hz |
|--------------------|--------------------------|
| Lumen Output       | 2582lm                   |
| Power              | 30W                      |
| Efficacy           | 140lm/w                  |
| ССТ                | 2700K                    |
| CRI                | >90                      |
| Beam Angle         | 24°                      |
| Light Distribution | Medium                   |
| LED Type           | COB                      |
| LED Light Source   | Bridgelux V13            |
| Start Time         | Instant                  |
| Driver             | IK-LKAD029DC-05242       |
| Operating Position | Swiveling Type           |
| Dimming            | 0-10V                    |
| Construction       | Track                    |
| Mounting Type      | Track Light Structure    |
| Heads              | Single Head              |
| Body Material      | Aluminium Die cast       |
| Finish             | White                    |
| Length             | 5-1/2"                   |
| Height             | 7-3/4"                   |
| Diameter           | 3-1/2"                   |
| Application Area   | Indoor Applications      |
|                    |                          |

Alem is a technologically advanced LED track light with incorporated electronic gear and chip on board.It also has a high-quality reflector with three different beam spreads. Moreover, the lamp housing of die-cast aluminium for optimal cooling allows the fixture to last longer than its traditional counterparts.