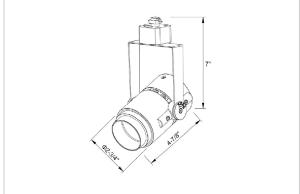

## Product Code: IK-RALEMTL-30W-50K-WH-90C-15D

| Voltage            | 100 - 277 V AC, 50-60 Hz |  |  |
|--------------------|--------------------------|--|--|
| Lumen Output       | 2986.45lm                |  |  |
| Power              | 30W                      |  |  |
| Efficacy           | 140lm/w                  |  |  |
| CCT                | 5000K                    |  |  |
| CRI                | >90                      |  |  |
| Beam Angle         | 15°                      |  |  |
| Light Distribution | Spot                     |  |  |
| LED Type           | COB                      |  |  |
| LED Light Source   | Bridgelux V13            |  |  |
| Start Time         | Instant                  |  |  |
| Driver             | IK-LKAD029DC-05242       |  |  |
| Operating Position | Swiveling Type           |  |  |
| Dimming            | 0-10V                    |  |  |
| Construction       | Track                    |  |  |
| Mounting Type      | Track Light Structure    |  |  |
| Heads              | Single Head              |  |  |
| Body Material      | Aluminium Die cast       |  |  |
| Finish             | White                    |  |  |
| Length             | 5-1/2"                   |  |  |
| Height             | 7-3/4"                   |  |  |
| Diameter           | 3-1/2"                   |  |  |
| Application Area   | Indoor Applications      |  |  |
|                    |                          |  |  |