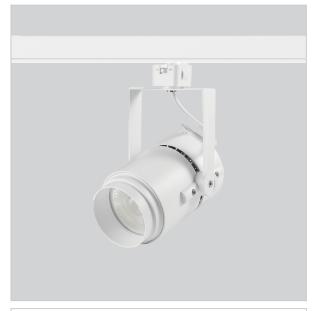

## Alem Track Lights

ITEM SKU#: 662187489643

Alem is a technologically advanced LED track light with incorporated electronic gear and chip on board.it also has a high-quality reflector with three different beam spreads. Moreover, the lamp housing of die-cast aluminium for optimal cooling allows the fixture to last longer than its traditional counterparts.