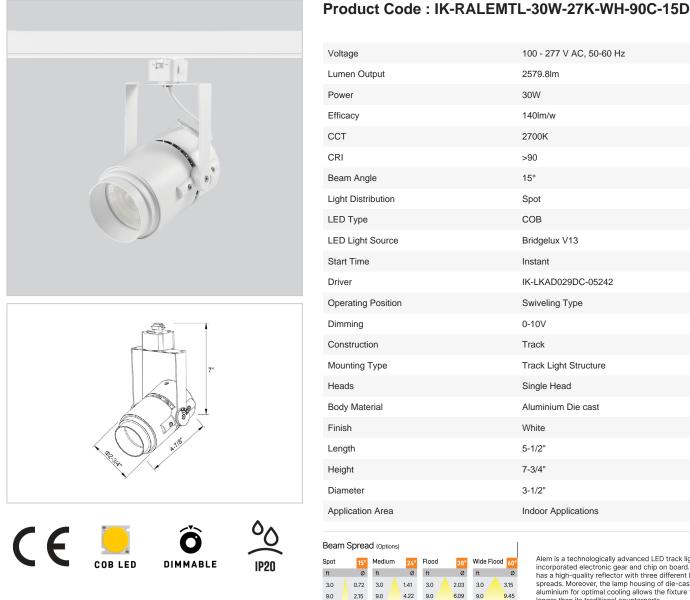

## Voltage 100 - 277 V AC, 50-60 Hz Lumen Output 2579 8lm 30W Power 140lm/w Efficacy 2700K CCT CRI >90 Beam Angle 15° Light Distribution Spot COB LED Type LED Light Source Bridgelux V13 Start Time Instant IK-LKAD029DC-05242 Driver **Operating Position** Swiveling Type 0-10V Dimming Construction Track Track Light Structure Mounting Type Single Head Heads Body Material Aluminium Die cast Finish White 5-1/2" Length 7-3/4" Height Diameter 3-1/2" Application Area Indoor Applications

## **Technical Data**

IES File Link 🛃

Installation Instructions Link 🕹

Alem is a technologically advanced LED track light with Alem is a technologically advanced LED track light with incorporated electronic gear and chip on board. It also has a high-quality reflector with three different beam spreads. Moreover, the lamp housing of die-cast aluminium for optimal cooling allows the fixture to last longer than its traditional counterparts.

The product images shown are for illustration purposes only and may not be an exact representation of the product. Specifications subject to change without notice.

Medium

Ø ft

0.72 3.0

2.15 9.0

3.58 15.0

15.0

Flood

Ø ft

1.41 3.0

4.22 9.0

7.04 15.0 Wide Flood 🔥

Ø 3.15

<mark>9.</mark>45

15.75

Ø ft

2.03 3.0

6.09 9.0

10.15 15.0