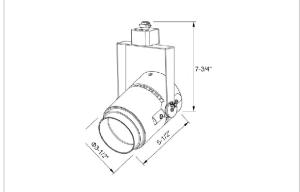

## Product Code: IK-RALEMTL-20W-50K-WH-90C-60D

| Voltage            | 100 - 277 V AC, 50-60 Hz |
|--------------------|--------------------------|
| Lumen Output       | 2008.97lm                |
| Power              | 20W                      |
| Efficacy           | 140lm/w                  |
| ССТ                | 5000K                    |
| CRI                | >90                      |
| Beam Angle         | 60°                      |
| Light Distribution | Wide flood               |
| LED Type           | COB                      |
| LED Light Source   | Bridgelux V13            |
| Start Time         | Instant                  |
| Driver             | IK-LKAD029DC-05242       |
| Operating Position | Swiveling Type           |
| Dimming            | 0-10V                    |
| Construction       | Track                    |
| Mounting Type      | Track Light Structure    |
| Heads              | Single Head              |
| Body Material      | Aluminium Die cast       |
| Finish             | White                    |
| Length             | 4-7/8"                   |
| Height             | 7"                       |
| Diameter           | 2-3/4"                   |
| Application Area   | Indoor Applications      |
|                    |                          |