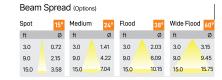

Alem is a technologically advanced LED track light with incorporated electronic gear and chip on board.it also has a high-quality reflector with three different beam spreads. Moreover, the lamp housing of die-cast aluminium for optimal cooling allows the fixture to last longer than its traditional counterparts.