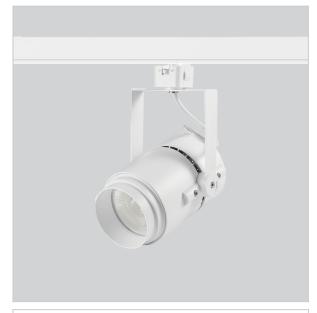

## Alem Track Lights

ITEM SKU#: 662187489605

## Product Code: IK-RALEMTL-20W-50K-WH-90C-60D

| Voltage            | 100 - 277 V AC, 50-60 Hz |
|--------------------|--------------------------|
| Lumen Output       | 2008.97lm                |
| Power              | 20W                      |
| Efficacy           | 140lm/w                  |
| ССТ                | 5000K                    |
| CRI                | >90                      |
| Beam Angle         | 60°                      |
| Light Distribution | Wide flood               |
| LED Type           | COB                      |
| LED Light Source   | Bridgelux V13            |
| Start Time         | Instant                  |
| Driver             | IK-LKAD029DC-05242       |
| Operating Position | Swiveling Type           |
| Dimming            | 0-10V                    |
| Construction       | Track                    |
| Mounting Type      | Track Light Structure    |
| Heads              | Single Head              |
| Body Material      | Aluminium Die cast       |
| Finish             | White                    |
| Length             | 4-7/8"                   |
| Height             | 7"                       |
| Diameter           | 2-3/4"                   |
| Application Area   | Indoor Applications      |
|                    |                          |

Alem is a technologically advanced LED track light with incorporated electronic gear and chip on board.it also has a high-quality reflector with three different beam spreads. Moreover, the lamp housing of die-cast aluminium for optimal cooling allows the fixture to last longer than its traditional counterparts.