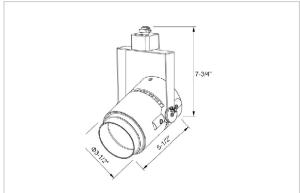

## Product Code: IK-RALEMTL-20W-40K-WH-90C-60D

| Voltage            | 100 - 277 V AC, 50-60 Hz |
|--------------------|--------------------------|
| Lumen Output       | 1913.31lm                |
| Power              | 20W                      |
| Efficacy           | 140lm/w                  |
| ССТ                | 4000K                    |
| CRI                | >90                      |
| Beam Angle         | 60°                      |
| Light Distribution | Wide flood               |
| LED Type           | COB                      |
| LED Light Source   | Bridgelux V13            |
| Start Time         | Instant                  |
| Driver             | IK-LKAD029DC-05242       |
| Operating Position | Swiveling Type           |
| Dimming            | 0-10V                    |
| Construction       | Track                    |
| Mounting Type      | Track Light Structure    |
| Heads              | Single Head              |
| Body Material      | Aluminium Die cast       |
| Finish             | White                    |
| Length             | 4-7/8"                   |
| Height             | 7"                       |
| Diameter           | 2-3/4"                   |
| Application Area   | Indoor Applications      |
|                    |                          |