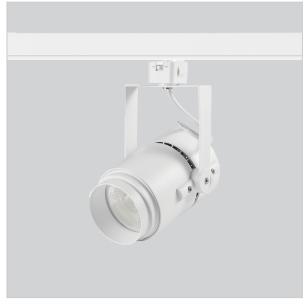

## Alem Track Lights

ITEM SKU#: 662187489599

Alem is a technologically advanced LED track light with incorporated electronic gear and chip on board.It also has a high-quality reflector with three different beam spreads. Moreover, the lamp housing of die-cast aluminium for optimal cooling allows the fixture to last longer than its traditional counterparts.