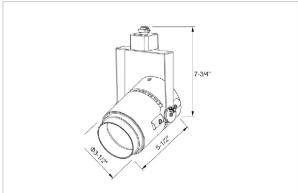

## Product Code: IK-RALEMTL-20W-40K-WH-90C-38D

| Voltage            | 100 - 277 V AC, 50-60 Hz |
|--------------------|--------------------------|
| Lumen Output       | 1910.05lm                |
| Power              | 20W                      |
| Efficacy           | 140lm/w                  |
| ССТ                | 4000K                    |
| CRI                | >90                      |
| Beam Angle         | 38°                      |
| Light Distribution | Flood                    |
| LED Type           | COB                      |
| LED Light Source   | Bridgelux V13            |
| Start Time         | Instant                  |
| Driver             | IK-LKAD029DC-05242       |
| Operating Position | Swiveling Type           |
| Dimming            | 0-10V                    |
| Construction       | Track                    |
| Mounting Type      | Track Light Structure    |
| Heads              | Single Head              |
| Body Material      | Aluminium Die cast       |
| Finish             | White                    |
| Length             | 4-7/8"                   |
| Height             | 7"                       |
| Diameter           | 2-3/4"                   |
| Application Area   | Indoor Applications      |
|                    |                          |