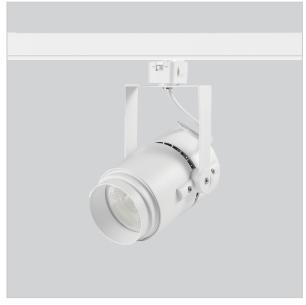

## Alem Track Lights

ITEM SKU#: 662187489513

## Product Code: IK-RALEMTL-20W-40K-WH-90C-38D

| Voltage            | 100 - 277 V AC, 50-60 Hz |
|--------------------|--------------------------|
| Lumen Output       | 1910.05lm                |
| Power              | 20W                      |
| Efficacy           | 140lm/w                  |
| ССТ                | 4000K                    |
| CRI                | >90                      |
| Beam Angle         | 38°                      |
| Light Distribution | Flood                    |
| LED Type           | COB                      |
| LED Light Source   | Bridgelux V13            |
| Start Time         | Instant                  |
| Driver             | IK-LKAD029DC-05242       |
| Operating Position | Swiveling Type           |
| Dimming            | 0-10V                    |
| Construction       | Track                    |
| Mounting Type      | Track Light Structure    |
| Heads              | Single Head              |
| Body Material      | Aluminium Die cast       |
| Finish             | White                    |
| Length             | 4-7/8"                   |
| Height             | 7"                       |
| Diameter           | 2-3/4"                   |
| Application Area   | Indoor Applications      |
|                    |                          |

Alem is a technologically advanced LED track light with incorporated electronic gear and chip on board.it also has a high-quality reflector with three different beam spreads. Moreover, the lamp housing of die-cast aluminium for optimal cooling allows the fixture to last longer than its traditional counterparts.