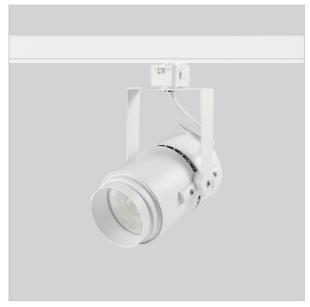

## Product Code: IK-RALEMTL-20W-40K-WH-90C-15D

| Voltage            | 100 - 277 V AC, 50-60 Hz |
|--------------------|--------------------------|
| Lumen Output       | 1922.65lm                |
| Power              | 20W                      |
| Efficacy           | 140lm/w                  |
| ССТ                | 4000K                    |
| CRI                | >90                      |
| Beam Angle         | 15°                      |
| Light Distribution | Spot                     |
| LED Type           | COB                      |
| LED Light Source   | Bridgelux V13            |
| Start Time         | Instant                  |
| Driver             | IK-LKAD029DC-05242       |
| Operating Position | Swiveling Type           |
| Dimming            | 0-10V                    |
| Construction       | Track                    |
| Mounting Type      | Track Light Structure    |
| Heads              | Single Head              |
| Body Material      | Aluminium Die cast       |
| Finish             | White                    |
| Length             | 4-7/8"                   |
| Height             | 7"                       |
| Diameter           | 2-3/4"                   |
| Application Area   | Indoor Applications      |

Alem is a technologically advanced LED track light with incorporated electronic gear and chip on board.It also has a high-quality reflector with three different beam spreads. Moreover, the lamp housing of die-cast aluminium for optimal cooling allows the fixture to last longer than its traditional counterparts.