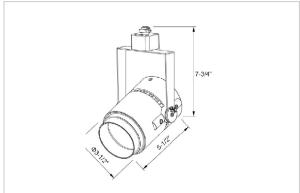

## Product Code: IK-RALEMTL-20W-40K-WH-90C-15D

| Voltage            | 100 - 277 V AC, 50-60 Hz |
|--------------------|--------------------------|
| Lumen Output       | 1922.65lm                |
| Power              | 20W                      |
| Efficacy           | 140lm/w                  |
| ССТ                | 4000K                    |
| CRI                | >90                      |
| Beam Angle         | 15°                      |
| Light Distribution | Spot                     |
| LED Type           | COB                      |
| LED Light Source   | Bridgelux V13            |
| Start Time         | Instant                  |
| Driver             | IK-LKAD029DC-05242       |
| Operating Position | Swiveling Type           |
| Dimming            | 0-10V                    |
| Construction       | Track                    |
| Mounting Type      | Track Light Structure    |
| Heads              | Single Head              |
| Body Material      | Aluminium Die cast       |
| Finish             | White                    |
| Length             | 4-7/8"                   |
| Height             | 7"                       |
| Diameter           | 2-3/4"                   |
| Application Area   | Indoor Applications      |