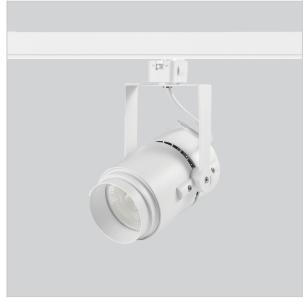

## Alem Track Lights

ITEM SKU#: 662187489414

Alem is a technologically advanced LED track light with incorporated electronic gear and chip on board.it also has a high-quality reflector with three different beam spreads. Moreover, the lamp housing of die-cast aluminium for optimal cooling allows the fixture to last longer than its traditional counterparts.