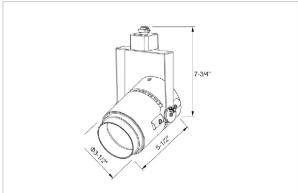

## Product Code: IK-RALEMTL-20W-30K-WH-90C-15D

| Voltage            | 100 - 277 V AC, 50-60 Hz |
|--------------------|--------------------------|
| Lumen Output       | 1831.1lm                 |
| Power              | 20W                      |
| Efficacy           | 140lm/w                  |
| ССТ                | 3000K                    |
| CRI                | >90                      |
| Beam Angle         | 15°                      |
| Light Distribution | Spot                     |
| LED Type           | COB                      |
| LED Light Source   | Bridgelux V13            |
| Start Time         | Instant                  |
| Driver             | IK-LKAD029DC-05242       |
| Operating Position | Swiveling Type           |
| Dimming            | 0-10V                    |
| Construction       | Track                    |
| Mounting Type      | Track Light Structure    |
| Heads              | Single Head              |
| Body Material      | Aluminium Die cast       |
| Finish             | White                    |
| Length             | 4-7/8"                   |
| Height             | 7"                       |
| Diameter           | 2-3/4"                   |
| Application Area   | Indoor Applications      |
|                    |                          |