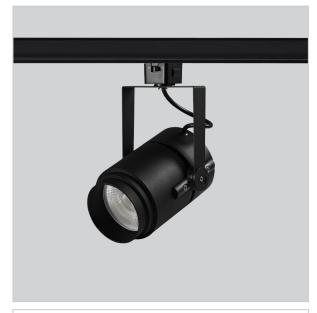

## Alem Track Lights

Alem is a technologically advanced LED track light with incorporated electronic gear and chip on board.It also has a high-quality reflector with three different beam spreads. Moreover, the lamp housing of die-cast aluminium for optimal cooling allows the fixture to last longer than its traditional counterparts.