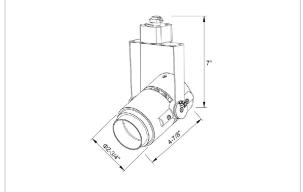

## Product Code: IK-RALEMTL-30W-40K-BL-90C-60D

| Voltage            | 100 - 277 V AC, 50-60 Hz |
|--------------------|--------------------------|
| Lumen Output       | 2869.96lm                |
| Power              | 30W                      |
| Efficacy           | 140lm/w                  |
| ССТ                | 4000K                    |
| CRI                | >90                      |
| Beam Angle         | 60°                      |
| Light Distribution | Wide flood               |
| LED Type           | COB                      |
| LED Light Source   | Bridgelux V13            |
| Start Time         | Instant                  |
| Driver             | IK-LKAD029DC-05242       |
| Operating Position | Swiveling Type           |
| Dimming            | 0-10V                    |
| Construction       | Track                    |
| Mounting Type      | Track Light Structure    |
| Heads              | Single Head              |
| Body Material      | Aluminium Die cast       |
| Finish             | Black                    |
| Length             | 5-1/2"                   |
| Height             | 7-3/4"                   |
| Diameter           | 3-1/2"                   |
| Application Area   | Indoor Applications      |
|                    |                          |