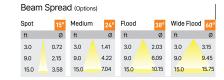

## Product Code: IK-RALEMTL-30W-40K-BL-90C-60D

| Voltage            | 100 - 277 V AC, 50-60 Hz |
|--------------------|--------------------------|
| Lumen Output       | 2869.96lm                |
| Power              | 30W                      |
| Efficacy           | 140lm/w                  |
| ССТ                | 4000K                    |
| CRI                | >90                      |
| Beam Angle         | 60°                      |
| Light Distribution | Wide flood               |
| LED Type           | COB                      |
| LED Light Source   | Bridgelux V13            |
| Start Time         | Instant                  |
| Driver             | IK-LKAD029DC-05242       |
| Operating Position | Swiveling Type           |
| Dimming            | 0-10V                    |
| Construction       | Track                    |
| Mounting Type      | Track Light Structure    |
| Heads              | Single Head              |
| Body Material      | Aluminium Die cast       |
| Finish             | Black                    |
| Length             | 5-1/2"                   |
| Height             | 7-3/4"                   |
| Diameter           | 3-1/2"                   |
| Application Area   | Indoor Applications      |
|                    |                          |

Alem is a technologically advanced LED track light with incorporated electronic gear and chip on board.It also has a high-quality reflector with three different beam spreads. Moreover, the lamp housing of die-cast aluminium for optimal cooling allows the fixture to last longer than its traditional counterparts.