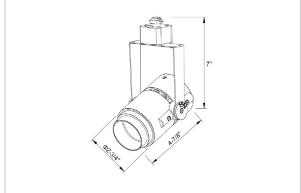

## Product Code: IK-RALEMTL-30W-30K-BL-90C-60D

| Voltage            | 100 - 277 V AC, 50-60 Hz |
|--------------------|--------------------------|
| Lumen Output       | 2733.3lm                 |
| Power              | 30W                      |
| Efficacy           | 140lm/w                  |
| ССТ                | 3000K                    |
| CRI                | >90                      |
| Beam Angle         | 60°                      |
| Light Distribution | Wide flood               |
| LED Type           | COB                      |
| LED Light Source   | Bridgelux V13            |
| Start Time         | Instant                  |
| Driver             | IK-LKAD029DC-05242       |
| Operating Position | Swiveling Type           |
| Dimming            | 0-10V                    |
| Construction       | Track                    |
| Mounting Type      | Track Light Structure    |
| Heads              | Single Head              |
| Body Material      | Aluminium Die cast       |
| Finish             | Black                    |
| Length             | 5-1/2"                   |
| Height             | 7-3/4"                   |
| Diameter           | 3-1/2"                   |
| Application Area   | Indoor Applications      |
|                    |                          |