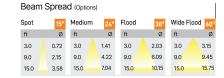

Alem is a technologically advanced LED track light with incorporated electronic gear and chip on board.It also has a high-quality reflector with three different beam spreads. Moreover, the lamp housing of die-cast aluminium for optimal cooling allows the fixture to last longer than its traditional counterparts.