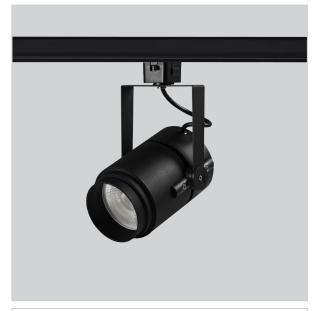

## Alem Track Lights

Alem is a technologically advanced LED track light with incorporated electronic gear and chip on board.It also has a high-quality reflector with three different beam spreads. Moreover, the lamp housing of die-cast aluminium for optimal cooling allows the fixture to last longer than its traditional counterparts.

## Product Code: IK-RALEMTL-30W-30K-BL-90C-60D

| Voltage            | 100 - 277 V AC, 50-60 Hz |
|--------------------|--------------------------|
| Lumen Output       | 2733.3lm                 |
| Power              | 30W                      |
| Efficacy           | 140lm/w                  |
| ССТ                | 3000K                    |
| CRI                | >90                      |
| Beam Angle         | 60°                      |
| Light Distribution | Wide flood               |
| LED Type           | COB                      |
| LED Light Source   | Bridgelux V13            |
| Start Time         | Instant                  |
| Driver             | IK-LKAD029DC-05242       |
| Operating Position | Swiveling Type           |
| Dimming            | 0-10V                    |
| Construction       | Track                    |
| Mounting Type      | Track Light Structure    |
| Heads              | Single Head              |
| Body Material      | Aluminium Die cast       |
| Finish             | Black                    |
| Length             | 5-1/2"                   |
| Height             | 7-3/4"                   |
| Diameter           | 3-1/2"                   |
| Application Area   | Indoor Applications      |
|                    |                          |