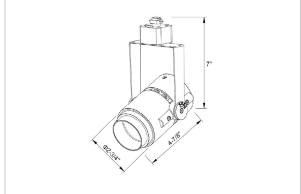

## Product Code: IK-RALEMTL-30W-40K-BL-90C-38D

| Voltage            | 100 - 277 V AC, 50-60 Hz |
|--------------------|--------------------------|
| Lumen Output       | 2848.96lm                |
| Power              | 30W                      |
| Efficacy           | 140lm/w                  |
| ССТ                | 4000K                    |
| CRI                | >90                      |
| Beam Angle         | 38°                      |
| Light Distribution | Flood                    |
| LED Type           | COB                      |
| LED Light Source   | Bridgelux V13            |
| Start Time         | Instant                  |
| Driver             | IK-LKAD029DC-05242       |
| Operating Position | Swiveling Type           |
| Dimming            | 0-10V                    |
| Construction       | Track                    |
| Mounting Type      | Track Light Structure    |
| Heads              | Single Head              |
| Body Material      | Aluminium Die cast       |
| Finish             | Black                    |
| Length             | 5-1/2"                   |
| Height             | 7-3/4"                   |
| Diameter           | 3-1/2"                   |
| Application Area   | Indoor Applications      |
|                    |                          |