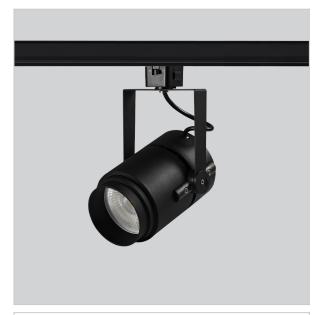

## Alem Track Lights

Alem is a technologically advanced LED track light with incorporated electronic gear and chip on board.it also has a high-quality reflector with three different beam spreads. Moreover, the lamp housing of die-cast aluminium for optimal cooling allows the fixture to last longer than its traditional counterparts.