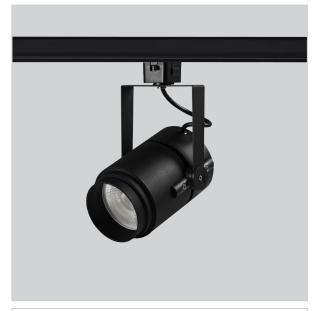

## Alem Track Lights

Alem is a technologically advanced LED track light with incorporated electronic gear and chip on board.it also has a high-quality reflector with three different beam spreads. Moreover, the lamp housing of die-cast aluminium for optimal cooling allows the fixture to last longer than its traditional counterparts.

## Product Code: IK-RALEMTL-30W-27K-BL-90C-38D

| Voltage            | 100 - 277 V AC, 50-60 Hz |  |  |
|--------------------|--------------------------|--|--|
| Lumen Output       | 2584.09lm                |  |  |
| Power              | 30W                      |  |  |
| Efficacy           | 140lm/w                  |  |  |
| CCT                | 2700K                    |  |  |
| CRI                | >90                      |  |  |
| Beam Angle         | 38°                      |  |  |
| Light Distribution | Flood                    |  |  |
| LED Type           | СОВ                      |  |  |
| LED Light Source   | Bridgelux V13            |  |  |
| Start Time         | Instant                  |  |  |
| Driver             | IK-LKAD029DC-05242       |  |  |
| Operating Position | Swiveling Type           |  |  |
| Dimming            | 0-10V                    |  |  |
| Construction       | Track                    |  |  |
| Mounting Type      | Track Light Structure    |  |  |
| Heads              | Single Head              |  |  |
| Body Material      | Aluminium Die cast       |  |  |
| Finish             | Black                    |  |  |
| Length             | 5-1/2"                   |  |  |
| Height             | 7-3/4"                   |  |  |
| Diameter           | 3-1/2"                   |  |  |
| Application Area   | Indoor Applications      |  |  |
|                    |                          |  |  |