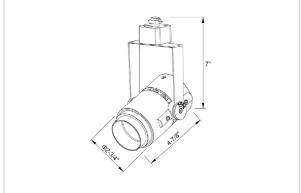

## Product Code: IK-RALEMTL-30W-27K-BL-90C-38D

| Voltage            | 100 - 277 V AC, 50-60 Hz |  |  |
|--------------------|--------------------------|--|--|
| Lumen Output       | 2584.09lm                |  |  |
| Power              | 30W                      |  |  |
| Efficacy           | 140lm/w                  |  |  |
| CCT                | 2700K                    |  |  |
| CRI                | >90                      |  |  |
| Beam Angle         | 38°                      |  |  |
| Light Distribution | Flood                    |  |  |
| LED Type           | СОВ                      |  |  |
| LED Light Source   | Bridgelux V13            |  |  |
| Start Time         | Instant                  |  |  |
| Driver             | IK-LKAD029DC-05242       |  |  |
| Operating Position | Swiveling Type           |  |  |
| Dimming            | 0-10V                    |  |  |
| Construction       | Track                    |  |  |
| Mounting Type      | Track Light Structure    |  |  |
| Heads              | Single Head              |  |  |
| Body Material      | Aluminium Die cast       |  |  |
| Finish             | Black                    |  |  |
| Length             | 5-1/2"                   |  |  |
| Height             | 7-3/4"                   |  |  |
| Diameter           | 3-1/2"                   |  |  |
| Application Area   | Indoor Applications      |  |  |
|                    |                          |  |  |