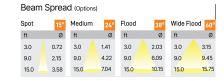

Alem is a technologically advanced LED track light with incorporated electronic gear and chip on board.It also has a high-quality reflector with three different beam spreads. Moreover, the lamp housing of die-cast aluminium for optimal cooling allows the fixture to last longer than its traditional counterparts.