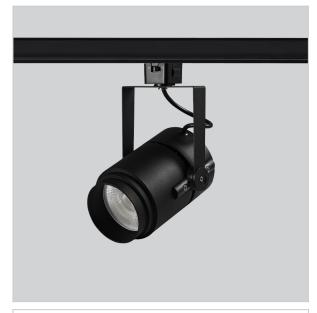

## Alem Track Lights

ITEM SKU#: 662187489292

## Product Code: IK-RALEMTL-30W-30K-BL-90C-24D

| Voltage            | 100 - 277 V AC, 50-60 Hz |
|--------------------|--------------------------|
| Lumen Output       | 2711.1lm                 |
| Power              | 30W                      |
| Efficacy           | 140lm/w                  |
| CCT                | 3000K                    |
| CRI                | >90                      |
| Beam Angle         | 24°                      |
| Light Distribution | Medium                   |
| LED Type           | COB                      |
| LED Light Source   | Bridgelux V13            |
| Start Time         | Instant                  |
| Driver             | IK-LKAD029DC-05242       |
| Operating Position | Swiveling Type           |
| Dimming            | 0-10V                    |
| Construction       | Track                    |
| Mounting Type      | Track Light Structure    |
| Heads              | Single Head              |
| Body Material      | Aluminium Die cast       |
| Finish             | Black                    |
| Length             | 5-1/2"                   |
| Height             | 7-3/4"                   |
| Diameter           | 3-1/2"                   |
| Application Area   | Indoor Applications      |

Alem is a technologically advanced LED track light with incorporated electronic gear and chip on board.It also has a high-quality reflector with three different beam spreads. Moreover, the lamp housing of die-cast aluminium for optimal cooling allows the fixture to last longer than its traditional counterparts.