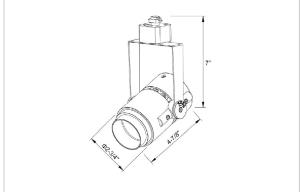

## Product Code: IK-RALEMTL-30W-30K-BL-90C-24D

| Voltage            | 100 - 277 V AC, 50-60 Hz |
|--------------------|--------------------------|
| Lumen Output       | 2711.1lm                 |
| Power              | 30W                      |
| Efficacy           | 140lm/w                  |
| CCT                | 3000K                    |
| CRI                | >90                      |
| Beam Angle         | 24°                      |
| Light Distribution | Medium                   |
| LED Type           | COB                      |
| LED Light Source   | Bridgelux V13            |
| Start Time         | Instant                  |
| Driver             | IK-LKAD029DC-05242       |
| Operating Position | Swiveling Type           |
| Dimming            | 0-10V                    |
| Construction       | Track                    |
| Mounting Type      | Track Light Structure    |
| Heads              | Single Head              |
| Body Material      | Aluminium Die cast       |
| Finish             | Black                    |
| Length             | 5-1/2"                   |
| Height             | 7-3/4"                   |
| Diameter           | 3-1/2"                   |
| Application Area   | Indoor Applications      |