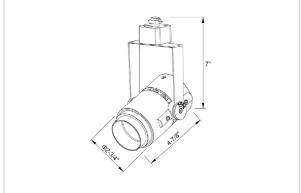

## Product Code: IK-RALEMTL-30W-40K-BL-90C-15D

| Voltage            | 100 - 277 V AC, 50-60 Hz |
|--------------------|--------------------------|
| Lumen Output       | 2844.24lm                |
| Power              | 30W                      |
| Efficacy           | 140lm/w                  |
| CCT                | 4000K                    |
| CRI                | >90                      |
| Beam Angle         | 15°                      |
| Light Distribution | Spot                     |
| LED Type           | COB                      |
| LED Light Source   | Bridgelux V13            |
| Start Time         | Instant                  |
| Driver             | IK-LKAD029DC-05242       |
| Operating Position | Swiveling Type           |
| Dimming            | 0-10V                    |
| Construction       | Track                    |
| Mounting Type      | Track Light Structure    |
| Heads              | Single Head              |
| Body Material      | Aluminium Die cast       |
| Finish             | Black                    |
| Length             | 5-1/2"                   |
| Height             | 7-3/4"                   |
| Diameter           | 3-1/2"                   |
| Application Area   | Indoor Applications      |
|                    |                          |