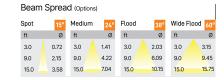

Alem is a technologically advanced LED track light with incorporated electronic gear and chip on board.It also has a high-quality reflector with three different beam spreads. Moreover, the lamp housing of die-cast aluminium for optimal cooling allows the fixture to last longer than its traditional counterparts.