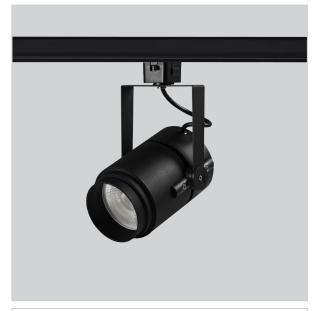

## Alem Track Lights

Alem is a technologically advanced LED track light with incorporated electronic gear and chip on board.It also has a high-quality reflector with three different beam spreads. Moreover, the lamp housing of die-cast aluminium for optimal cooling allows the fixture to last longer than its traditional counterparts.