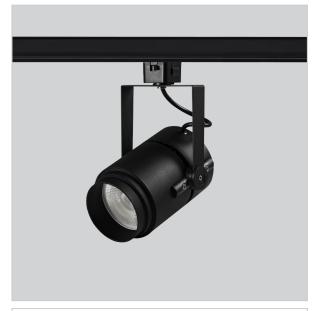

## Alem Track Lights

Alem is a technologically advanced LED track light with incorporated electronic gear and chip on board.it also has a high-quality reflector with three different beam spreads. Moreover, the lamp housing of die-cast aluminium for optimal cooling allows the fixture to last longer than its traditional counterparts.