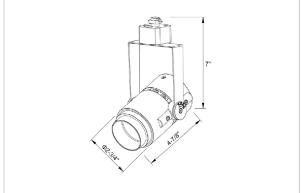

## Product Code: IK-RALEMTL-30W-27K-BL-90C-15D

| Voltage            | 100 - 277 V AC, 50-60 Hz |  |  |
|--------------------|--------------------------|--|--|
| Lumen Output       | 2579.8lm                 |  |  |
| Power              | 30W                      |  |  |
| Efficacy           | 140lm/w                  |  |  |
| CCT                | 2700K                    |  |  |
| CRI                | >90                      |  |  |
| Beam Angle         | 15°                      |  |  |
| Light Distribution | Spot                     |  |  |
| LED Type           | СОВ                      |  |  |
| LED Light Source   | Bridgelux V13            |  |  |
| Start Time         | Instant                  |  |  |
| Driver             | IK-LKAD029DC-05242       |  |  |
| Operating Position | Swiveling Type           |  |  |
| Dimming            | 0-10V                    |  |  |
| Construction       | Track                    |  |  |
| Mounting Type      | Track Light Structure    |  |  |
| Heads              | Single Head              |  |  |
| Body Material      | Aluminium Die cast       |  |  |
| Finish             | Black                    |  |  |
| Length             | 5-1/2"                   |  |  |
| Height             | 7-3/4"                   |  |  |
| Diameter           | 3-1/2"                   |  |  |
| Application Area   | Indoor Applications      |  |  |
|                    |                          |  |  |