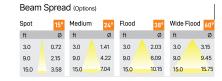

Alem is a technologically advanced LED track light with incorporated electronic gear and chip on board.It also has a high-quality reflector with three different beam spreads. Moreover, the lamp housing of die-cast aluminium for optimal cooling allows the fixture to last longer than its traditional counterparts.