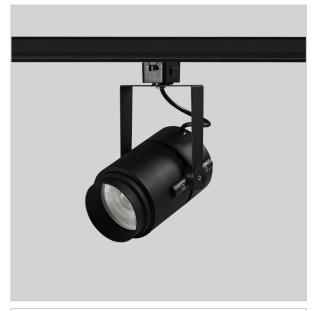

## Alem Track Lights

Alem is a technologically advanced LED track light with incorporated electronic gear and chip on board.It also has a high-quality reflector with three different beam spreads. Moreover, the lamp housing of die-cast aluminium for optimal cooling allows the fixture to last longer than its traditional counterparts.

## Product Code: IK-RALEMTL-20W-40K-BL-90C-60D

| Voltage            | 100 - 277 V AC, 50-60 Hz |
|--------------------|--------------------------|
| Lumen Output       | 1913.31lm                |
| Power              | 20W                      |
| Efficacy           | 140lm/w                  |
| CCT                | 4000K                    |
| CRI                | >90                      |
| Beam Angle         | 60°                      |
| Light Distribution | Wide flood               |
| LED Type           | COB                      |
| LED Light Source   | Bridgelux V13            |
| Start Time         | Instant                  |
| Driver             | IK-LKAD029DC-05242       |
| Operating Position | Swiveling Type           |
| Dimming            | 0-10V                    |
| Construction       | Track                    |
| Mounting Type      | Track Light Structure    |
| Heads              | Single Head              |
| Body Material      | Aluminium Die cast       |
| Finish             | Black                    |
| Length             | 4-7/8"                   |
| Height             | 7"                       |
| Diameter           | 2-3/4"                   |
| Application Area   | Indoor Applications      |