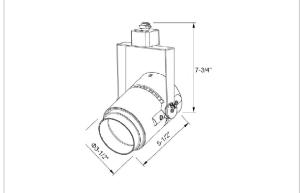

## Product Code: IK-RALEMTL-20W-40K-BL-90C-60D

| Voltage            | 100 - 277 V AC, 50-60 Hz |
|--------------------|--------------------------|
| Lumen Output       | 1913.31lm                |
| Power              | 20W                      |
| Efficacy           | 140lm/w                  |
| CCT                | 4000K                    |
| CRI                | >90                      |
| Beam Angle         | 60°                      |
| Light Distribution | Wide flood               |
| LED Type           | COB                      |
| LED Light Source   | Bridgelux V13            |
| Start Time         | Instant                  |
| Driver             | IK-LKAD029DC-05242       |
| Operating Position | Swiveling Type           |
| Dimming            | 0-10V                    |
| Construction       | Track                    |
| Mounting Type      | Track Light Structure    |
| Heads              | Single Head              |
| Body Material      | Aluminium Die cast       |
| Finish             | Black                    |
| Length             | 4-7/8"                   |
| Height             | 7"                       |
| Diameter           | 2-3/4"                   |
| Application Area   | Indoor Applications      |