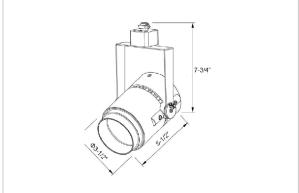

## Product Code: IK-RALEMTL-20W-30K-BL-90C-38D

| Voltage            | 100 - 277 V AC, 50-60 Hz |  |  |
|--------------------|--------------------------|--|--|
| Lumen Output       | 1819.1lm                 |  |  |
| Power              | 20W                      |  |  |
| Efficacy           | 140lm/w                  |  |  |
| ССТ                | 3000K                    |  |  |
| CRI                | >90                      |  |  |
| Beam Angle         | 38°                      |  |  |
| Light Distribution | Flood                    |  |  |
| LED Type           | COB                      |  |  |
| LED Light Source   | Bridgelux V13            |  |  |
| Start Time         | Instant                  |  |  |
| Driver             | IK-LKAD029DC-05242       |  |  |
| Operating Position | Swiveling Type           |  |  |
| Dimming            | 0-10V                    |  |  |
| Construction       | Track                    |  |  |
| Mounting Type      | Track Light Structure    |  |  |
| Heads              | Single Head              |  |  |
| Body Material      | Aluminium Die cast       |  |  |
| Finish             | Black                    |  |  |
| Length             | 4-7/8"                   |  |  |
| Height             | 7"                       |  |  |
| Diameter           | 2-3/4"                   |  |  |
| Application Area   | Indoor Applications      |  |  |