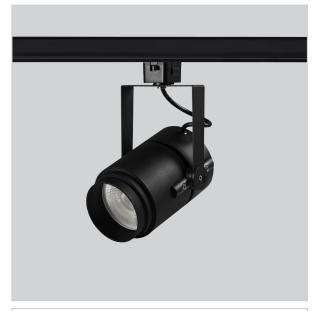

## Alem Track Lights

ITEM SKU#: 662187489179

## Product Code: IK-RALEMTL-20W-30K-BL-90C-38D

| Voltage            | 100 - 277 V AC, 50-60 Hz |  |  |
|--------------------|--------------------------|--|--|
| Lumen Output       | 1819.1lm                 |  |  |
| Power              | 20W                      |  |  |
| Efficacy           | 140lm/w                  |  |  |
| ССТ                | 3000K                    |  |  |
| CRI                | >90                      |  |  |
| Beam Angle         | 38°                      |  |  |
| Light Distribution | Flood                    |  |  |
| LED Type           | COB                      |  |  |
| LED Light Source   | Bridgelux V13            |  |  |
| Start Time         | Instant                  |  |  |
| Driver             | IK-LKAD029DC-05242       |  |  |
| Operating Position | Swiveling Type           |  |  |
| Dimming            | 0-10V                    |  |  |
| Construction       | Track                    |  |  |
| Mounting Type      | Track Light Structure    |  |  |
| Heads              | Single Head              |  |  |
| Body Material      | Aluminium Die cast       |  |  |
| Finish             | Black                    |  |  |
| Length             | 4-7/8"                   |  |  |
| Height             | 7"                       |  |  |
| Diameter           | 2-3/4"                   |  |  |
| Application Area   | Indoor Applications      |  |  |

Alem is a technologically advanced LED track light with incorporated electronic gear and chip on board.it also has a high-quality reflector with three different beam spreads. Moreover, the lamp housing of die-cast aluminium for optimal cooling allows the fixture to last longer than its traditional counterparts.