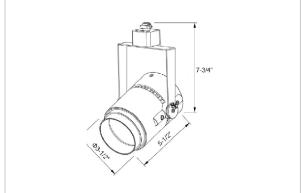

## Product Code: IK-RALEMTL-20W-50K-BL-90C-24D

| 100 - 277 V AC, 50-60 Hz |  |  |  |
|--------------------------|--|--|--|
| 2009.19lm                |  |  |  |
| 20W                      |  |  |  |
| 140lm/w                  |  |  |  |
| 5000K                    |  |  |  |
| >90                      |  |  |  |
| 24°                      |  |  |  |
| Medium                   |  |  |  |
| СОВ                      |  |  |  |
| Bridgelux V13            |  |  |  |
| Instant                  |  |  |  |
| IK-LKAD029DC-05242       |  |  |  |
| Swiveling Type           |  |  |  |
| 0-10V                    |  |  |  |
| Track                    |  |  |  |
| Track Light Structure    |  |  |  |
| Single Head              |  |  |  |
| Aluminium Die cast       |  |  |  |
| Black                    |  |  |  |
| 4-7/8"                   |  |  |  |
| 7"                       |  |  |  |
| 2-3/4"                   |  |  |  |
| Indoor Applications      |  |  |  |
|                          |  |  |  |