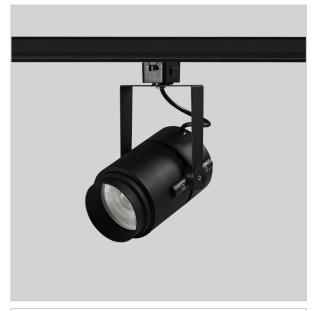

## Alem Track Lights

Alem is a technologically advanced LED track light with incorporated electronic gear and chip on board.it also has a high-quality reflector with three different beam spreads. Moreover, the lamp housing of die-cast aluminium for optimal cooling allows the fixture to last longer than its traditional counterparts.